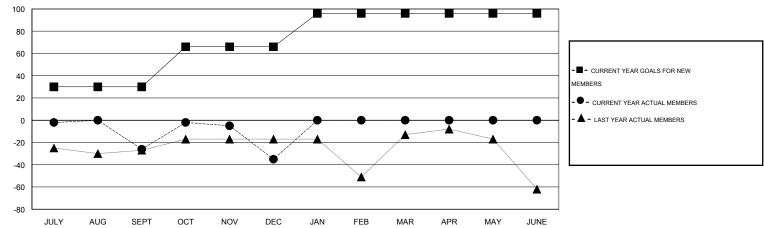

#### GOALS AND ACTUAL MEMBERS CUMULATIVE

| DROPPED CLUBS: 2  DROPPED MEMBERS |    | 10 CLUBS OF 19 ADDED 1 OR MORE<br>NEW MEMBERS | GENDER DISTRIBUTION           MALE         323 (54.56%)           FEMALE         269 (45.44%) | -   |
|-----------------------------------|----|-----------------------------------------------|-----------------------------------------------------------------------------------------------|-----|
| DECEASED                          | 2  | CLICK HERE FOR HEALTH                         | FAMILY UNIT MEMBERS                                                                           | 284 |
| CLUB CANCELLED                    | 48 | ASSESSMENT DATA                               | HEAD OF HOUSEHOLD                                                                             | 100 |
| OTHER                             | 42 |                                               | NON-HEAD OF HOUSEHOLD                                                                         | 184 |
| TOTAL                             | 92 |                                               | NOW THE AS OF THOSE SHOLD                                                                     | 101 |